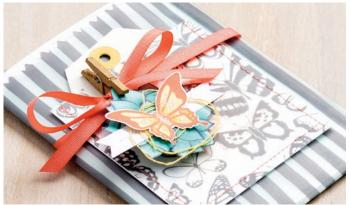

### IN COLOR ACCESSORY PACK

Includes Thick Baker's Twine, 4.6 m ea. of 5 colours; 30 small designer buttons, 6 ea. of 5 colours. Blackberry Bliss, Hello Honey, Lost Lagoon, Mossy Meadow, Tangelo Twist