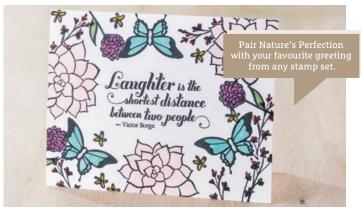

### NATURE'S PERFECTION STAMP SET

SET OF

Wood 139097 Clear 139100

Coordinates with Sheer Perfection
Designer Vellum Stack (p. 2)

Page numbers refer to the Sale-A-Bration brochure unless otherwise noted. AC refers to the 2014–2015 annual catalogue. You can also find products by clicking on the Store tab at www.stampinup.eu and searching by item number.