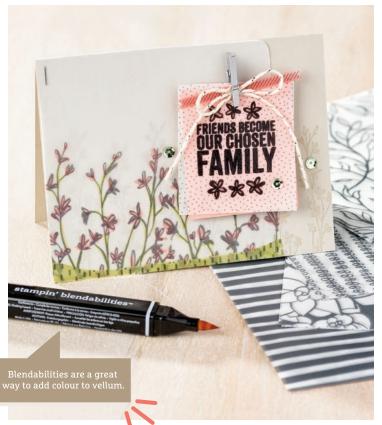

# SHEER PERFECTION DESIGNER VELLUM STACK

120620

24 sheets; 2 ea. of 12 one-sided designs. 15.2 cm x 15.2 cm. Translucent vellum paper ideal for showing off colours underneath. Acid free, lignin free.

To order, contact your demonstrator: