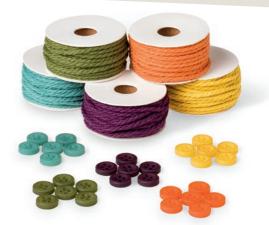

### IN COLOR ACCESSORY PACK

Includes Thick Baker's Twine, 4.6 m ea. of 5 colours; 30 small designer buttons, 6 ea. of 5 colours. Blackberry Bliss, Hello Honey, Lost Lagoon, Mossy Meadow, Tangelo Twist