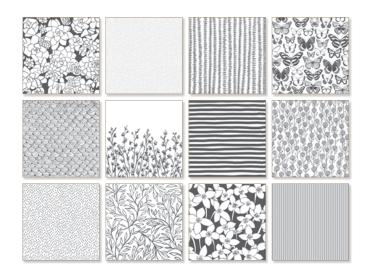

# SHEER PERFECTION DESIGNER VELLUM STACK

120620

24 sheets; 2 ea. of 12 one-sided designs. 15.2 cm x 15.2 cm. Translucent vellum paper ideal for showing off colours underneath. Acid free, lignin free.

To order, contact your demonstrator: